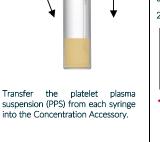

\*Optional Step: If you want to purge the line in Step 3, draw up only 5mL.

Using the 60mL syringe, aspirate the platelet plasma suspension (PPS) from each device. Aspirate until the RBC fills the aspirating pipe. It is normal to aspirate small amounts of RBC into the syringe during this process

into the PurePRP®.

COPYRIGHT © 2020 PLYMOUTH MEDICAL LLC. ALL RIGHTS RESERVED.