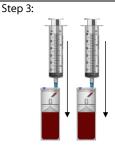

Step 4:

1. Place the Concentrating Devices in the centrifuge buckets at opposite ends. Ensure the concentrating devices

**Executive Series Centrifuge** 

1.5 minutes - 3800 RPM

Platinum Series Centrifuge

PurePRP® SP Spin 1

Platelet

Concentrate Buffvcoat

are balanced (+/- 3g).

2. Process at:

Step 8