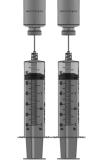

Step 9:

Draw 108mL whole blood from the patient, filling each syringe to 60mL.

Step 6:

1. Remove the red cap and slowly load the 60mL of anticoagulated whole blood into each Concentrating **Device** 

2. Optional Step: Aspirate 2mL Citrate Anticoagulant into 3mL syringe and flush the line from residual blood with Anticoagulant for 1mL each concentrating device (see Step 1).