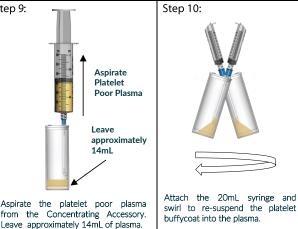

PurePRP® SP Spin 2 \*Counterbalance Device needs to be

filled with water weighing equal to the Concentrating Device (+/- 3g).

Step 11:

Platelet concentrate buffycoat

separates out at the bottom of the

Concentrating Accessory.