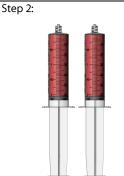

Step 4:

1. Place the Concentrating Devices in the centrifuge buckets at opposite ends. Ensure the concentrating devices

**Executive Series Centrifuge** 

1.5 minutes - 3800 RPM

Platinum Series Centrifuge

PurePRP® SP Spin 1

Platelet

Concentrate Buffvcoat

are balanced (+/- 3g).

2. Process at:

Step 8