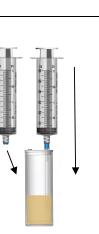

\*Optional Step: If you want to purge the line in Step 3, draw up only 5mL.

Using the 60mL syringe, aspirate the platelet plasma suspension (PPS) from each device. Aspirate until the RBC fills the aspirating pipe. It is normal to aspirate small amounts of RBC into the syringe during this process