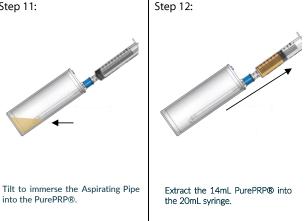

PurePRP® SP Spin 2 \*Counterbalance Device needs to be

filled with water weighing equal to the Concentrating Device (+/- 3g).

Step 11:

Platelet concentrate buffycoat

separates out at the bottom of the

Concentrating Accessory.

into the PurePRP®.

COPYRIGHT © 2020 PLYMOUTH MEDICAL LLC. ALL RIGHTS RESERVED.