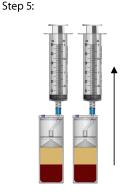

\*Optional Step: If you want to purge the line in Step 3, draw up only 5mL.

Using the 60mL syringe, aspirate the platelet plasma suspension (PPS) from each device. Aspirate until the RBC fills the aspirating pipe. It is normal to aspirate small amounts of RBC into the syringe during this process