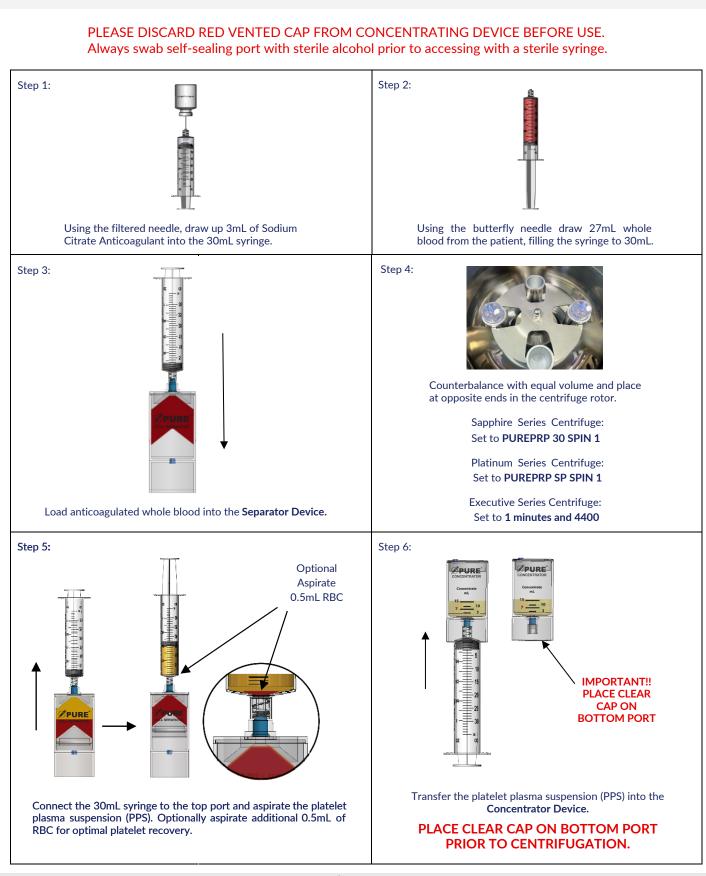

## GS30 PUREPRP TWO NP-PRP IFU

PLYMOUTH MEDICAL

 TEL - 888.392.5076
 PLYMOUTH MEDICAL

 FAX - 888.392.1455
 135 PLYMOUTH ST, SUITE 410

 WEB - PLYMOUTHMEDICAL.COM
 BROOKLYN, NY 11201

COPYRIGHT © PLYMOUTH MEDICAL LLC. ALL RIGHTS RESERVED.