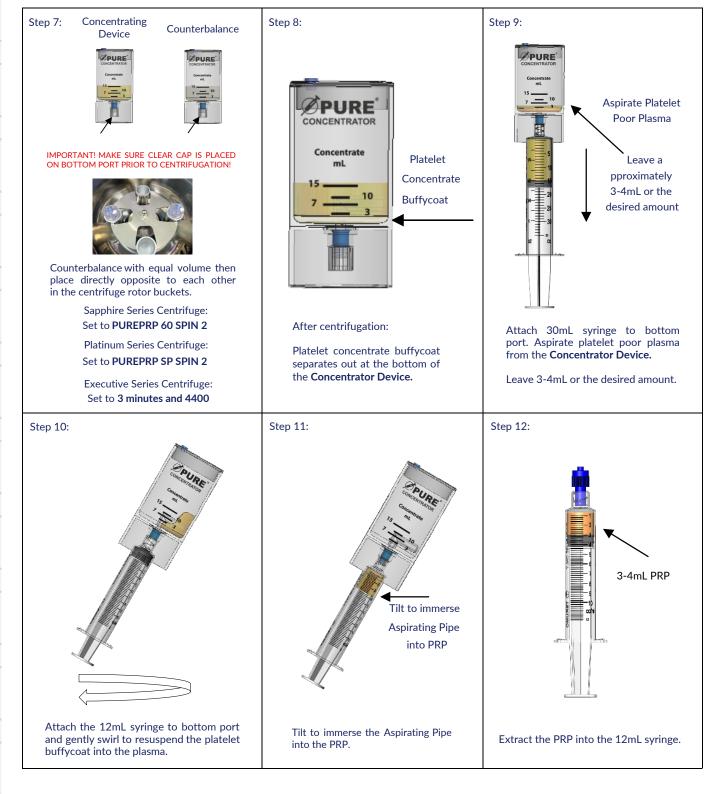

## GS30 PUREPRP TWO NP-PRP IFU

PLYMOUTH MEDICAL

 TEL - 888.392.5076
 PLYMOUTH MEDICAL

 FAX - 888.392.1455
 135 PLYMOUTH ST, SUITE 410

 WEB - PLYMOUTHMEDICAL.COM
 BROOKLYN, NY 11201

COPYRIGHT © PLYMOUTH MEDICAL LLC. ALL RIGHTS RESERVED.