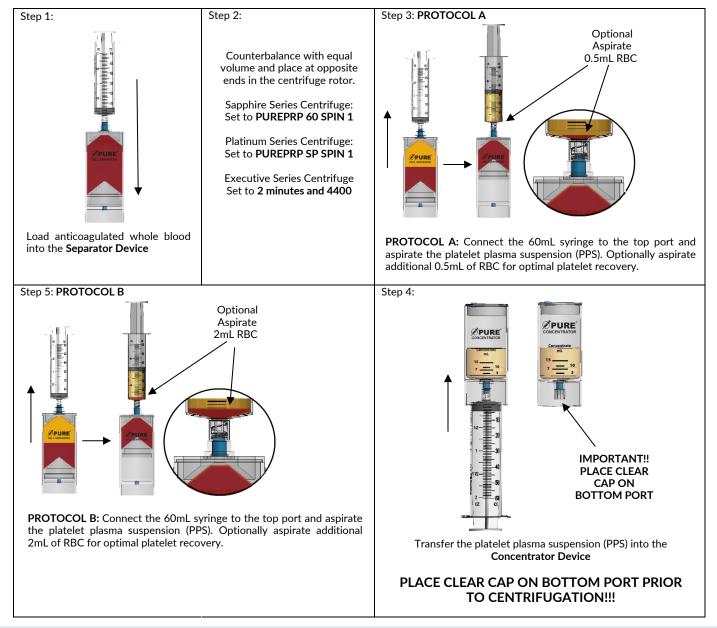

## CONCENTRATING PROTOCOL

 TEL - 888.392.5076
 PLYMOUTH MEDICAL

 FAX - 888.392.1455
 135 PLYMOUTH ST, SUITE 410

 WEB - PLYMOUTHMEDICAL.COM
 BROOKLYN, NY 11201