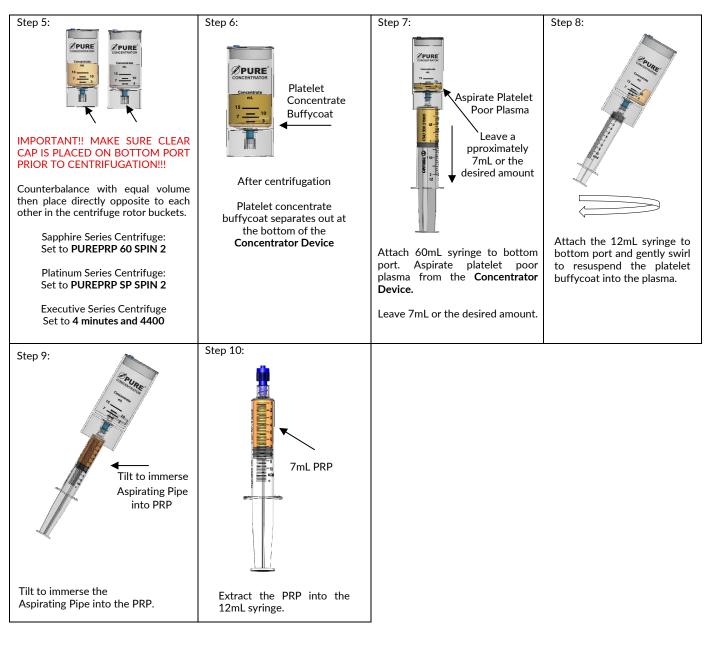

## CONCENTRATING PROTOCOL

 TEL - 888.392.5076
 PLYMOUTH MEDICAL

 FAX - 888.392.1455
 135 PLYMOUTH ST, SUITE 410

 WEB - PLYMOUTHMEDICAL.COM
 BROOKLYN, NY 11201