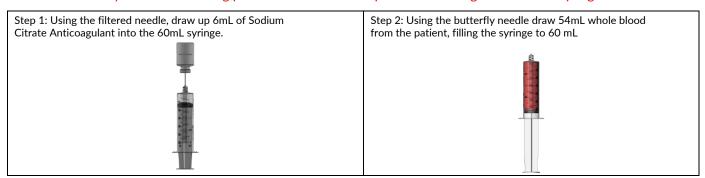

## GS60 PUREPRP TWO IFU

## PLEASE DISCARD RED VENTED CAP FROM CONCENTRATING DEVICE BEFORE USE. Always swab self-sealing port with sterile alcohol prior to accessing with a sterile syringe.